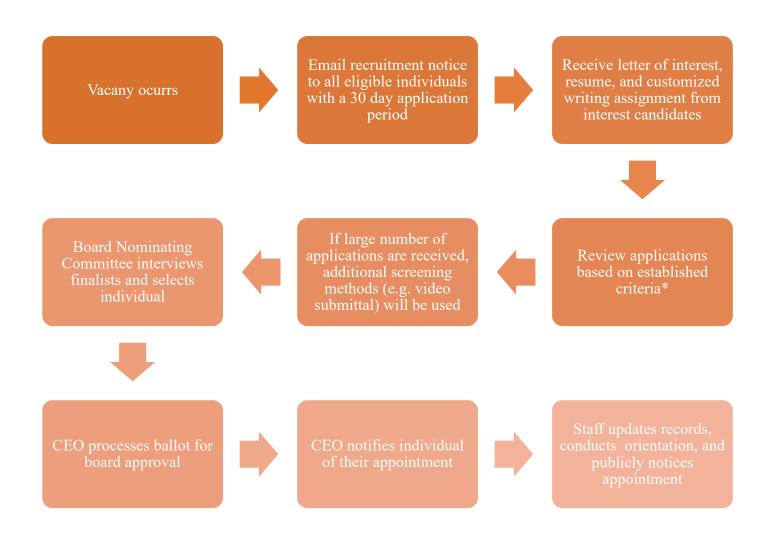

## **Board Fire Chief Recruitment Process**

<sup>\*</sup>Applications are reviewed based on quality of submittal, level of CPSE engagement, level fire and emergency service engagement, level of community engagement, commitment to continual learning, professional and ethical comportment, and individuals' rounding out of board.