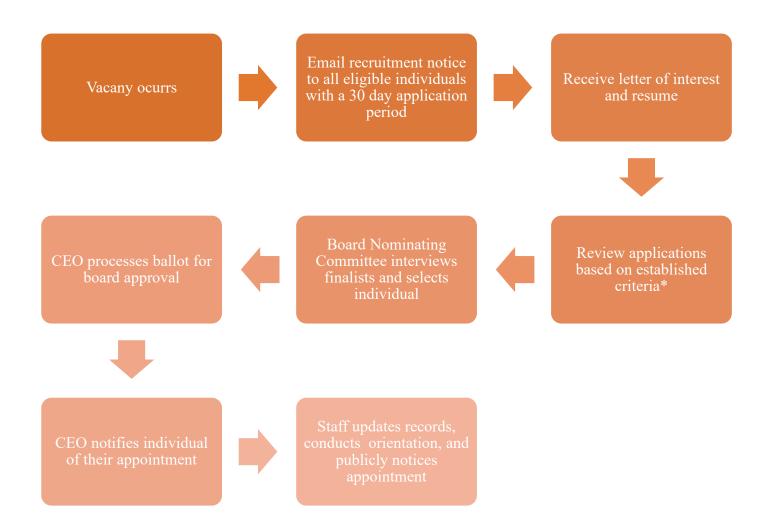

## **Board City/County Manager Recruitment Process**

<sup>\*</sup>Applications are reviewed based on quality of submittal, level of CPSE engagement, level fire and emergency service engagement, level of community engagement, commitment to continual learning, professional and ethical comportment, and individuals' rounding out of board.