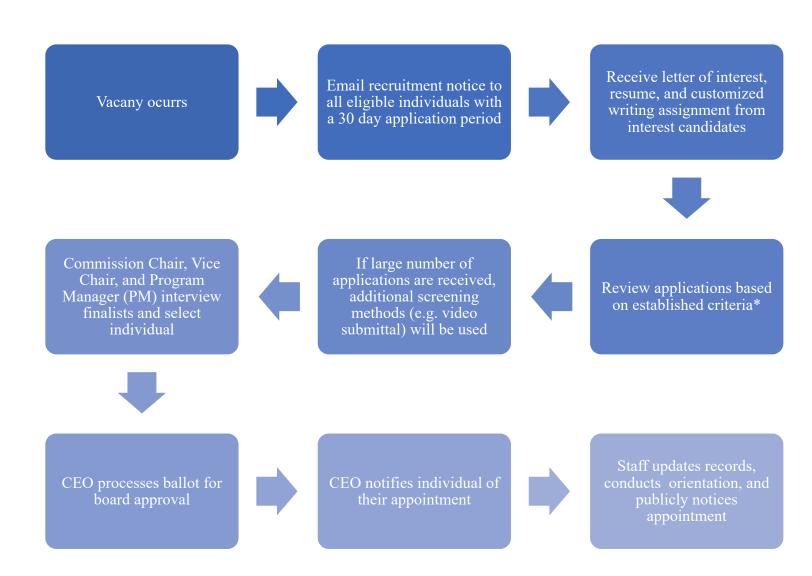

## **Commission Agency Head/Designee Recruitment Process**

<sup>\*</sup>Applications are reviewed based on quality of submittal, level of CPSE engagement, level of fire and emergency service engagement, level of community engagement, commitment to continual learning, professional and ethical comportment, and individuals' rounding out of commission.