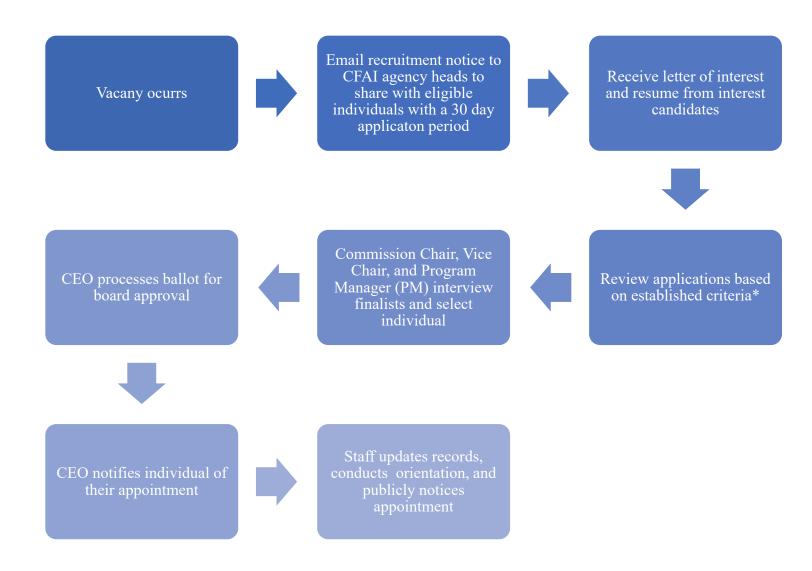

## **Commission Labor President Recruitment Process**

<sup>\*</sup>Applications are reviewed based on quality of submittal, level of CPSE engagement, level of fire and emergency service engagement, level of community engagement, commitment to continual learning, professional and ethical comportment, and individuals' rounding out of commission.