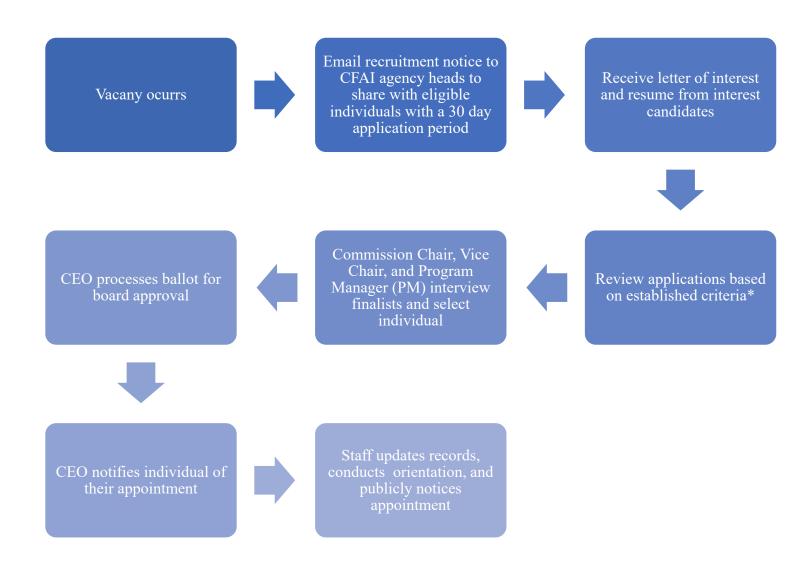

## **Commission City/County Manager Recruitment Process**

<sup>\*</sup>Applications are reviewed based on quality of submittal, level of CPSE engagement, level of fire and emergency service engagement, level of community engagement, commitment to continual learning, professional and ethical comportment, and individuals' rounding out of commission.